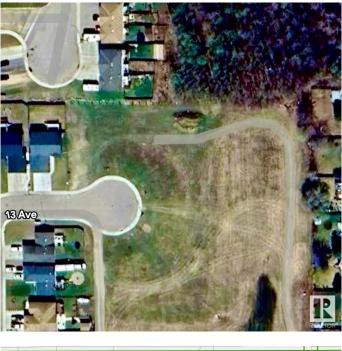

#### \$115,000

0 Bedroom, 0.00 Bathroom, Single Family on 0.00 Acres

Lakeridge Estates, Cold Lake, AB

Vacant lot! This huge walkout lot sits on a quiet cul-de-sac, backing onto greenspaceâ€"just minutes from the lake! A rare chance to create your perfect home in the beautiful established neighbourhood of Lakeridge Estates.

## **Community Information**

| Address     | 1302 13 Avenue    |
|-------------|-------------------|
| Area        | Cold Lake         |
| Subdivision | Lakeridge Estates |
| City        | Cold Lake         |
| County      | ALBERTA           |
| Province    | AB                |
| Postal Code | T9M 2E1           |