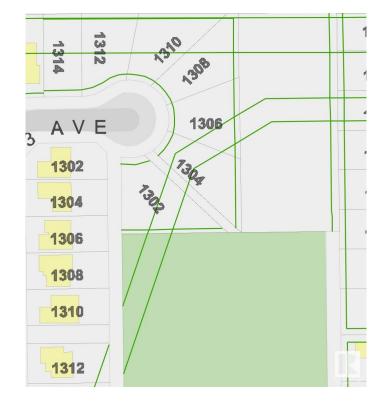

# \$99,900

0 Bedroom, 0.00 Bathroom, Single Family on 0.00 Acres

Lakeridge Estates, Cold Lake, AB

Vacant lot! Build your dream home on this large walkout lot in prestigious Lakeridge Estates. Located in a quiet cul-de-sac, just minutes from the lake, and backing onto serene greenspace.

# **Community Information**

Address 1306 13 Avenue

Area Cold Lake

Subdivision Lakeridge Estates

City Cold Lake
County ALBERTA

Province AB

Postal Code T9M 2E1

# **Exterior**

Exterior Features Cul-De-Sac, Shopping Nearby, Sloping Lot, See Remarks