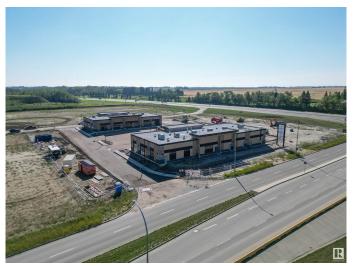

#### \$0

0 Bedroom, 0.00 Bathroom, Retail on 0.00 Acres

Fenwyck, Spruce Grove, AB

Prime retail opportunity in the heart of Spruce Grove's Ballpark District! Be part of the growing Pioneer Crossing development with this 1922+/- sq ft high-exposure retail space, ideally located at the busy intersection of Highway 16A and Pioneer Road. This rapidly expanding area is home to significant residential growth and is just minutes from Edmonton's West end. Daily traffic volumes exceed 25,000 vehicles, offering excellent visibility and accessibility. Located next to the future Myshak Metro Ballpark and planned fieldhouse and outdoor amphitheater, this modern space presents the perfect opportunity to establish or expand your footprint in a high demand corridor. Zoned C2 - Highway Commercial, the building is designed for maximum flexibility and exposure. Already on site are a Tim Hortons, hair salon, nail salon, and liquor store. Join an exciting new development and secure your space in one of Spruce Grove's most anticipated commercial hubs