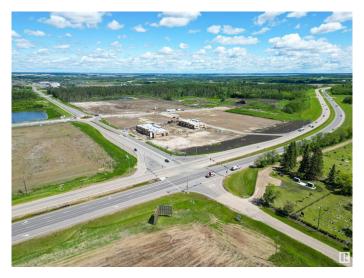

#### \$0

0 Bedroom, 0.00 Bathroom, Retail on 0.00 Acres

Fenwyck, Spruce Grove, AB

Prime retail opportunity in the heart of Spruce Grove's Ballpark District! Be part of the growing Pioneer Crossing development with this 1922+/- sq ft high-exposure retail space, ideally located at the busy intersection of Highway 16A and Pioneer Road. This rapidly expanding area is home to significant residential growth and is just minutes from Edmonton's West end. Daily traffic volumes exceed 25,000 vehicles, offering excellent visibility and accessibility. Located next to the future Myshak Metro Ballpark and planned fieldhouse and outdoor amphitheater, this modern space presents the perfect opportunity to establish or expand your footprint in a high demand corridor. Zoned C2 - Highway Commercial, the building is designed for maximum flexibility and exposure. Already on site are a Tim Hortons, hair salon, nail salon, and liquor store. Join an exciting new development and secure your space in one of Spruce Grove's most anticipated commercial hubs