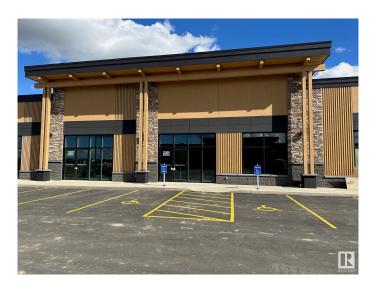

#### \$0

0 Bedroom, 0.00 Bathroom, Retail on 0.00 Acres

Fenwyck, Spruce Grove, AB

Prime retail opportunity in the heart of Spruce Grove's Ballpark District! Be part of the growing Pioneer Crossing development with this 1922+/- sq ft high-exposure retail space, ideally located at the busy intersection of Highway 16A and Pioneer Road. This rapidly expanding area is home to significant residential growth and is just minutes from Edmonton's West end. Daily traffic volumes exceed 25,000 vehicles, offering excellent visibility and accessibility. Located next to the future Myshak Metro Ballpark and planned fieldhouse and outdoor amphitheater, this modern space presents the perfect opportunity to establish or expand your footprint in a high demand corridor. Zoned C2 - Highway Commercial, the building is designed for maximum flexibility and exposure. Already on site are a Tim Hortons, hair salon, nail salon, and liquor store. Join an exciting new development and secure your space in one of Spruce Grove's most anticipated commercial hubs