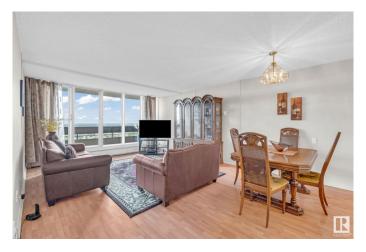

### \$114,900

1 Bedroom, 1.00 Bathroom, 682 sqft Condo / Townhouse on 0.00 Acres

West Meadowlark Park, Edmonton, AB

Welcome to this spacias 1-bedroom Condo located in the highly sought-after Meadowlark Village. Situated on the 16th floor, step out onto your private balcony and enjoy sweeping city skyline views. The unit offers bright and open living space with a large living room, dining room, full kitchen, and your own portable air conditoner. Perfect for everyday living. Also, inclusive of your own dedicated parking stall and a secure storage locker. Condo fees cover heat, water, and power. Located close to shopping, restaurants, schools, public transit, west edmonton mall, and the upcoming Valley Line LRT, you'll love the convenience of this location.