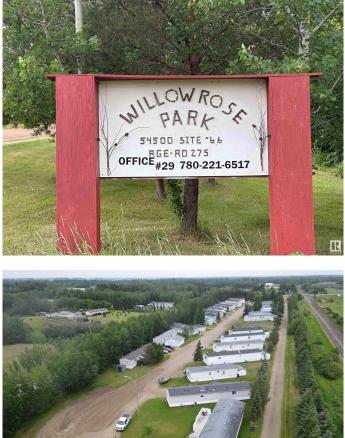

# \$1,650,000 - 54500 Rge Rd 275, Rural Sturgeon County

MLS® #E4449508

### \$1,650,000

0 Bedroom, 0.00 Bathroom, Business with Property on 0.00 Acres

None, Rural Sturgeon County, AB

This is a 28 lot Mobile Home Park located on the south side of Calahoo, AB. With a high occupancy rate, this park provides excellent revenue for any potential owner. Within close proximity to St. Albert, Stony Plain-Spruce Grove, the attractive location provides a fantastic opportunity for those who enjoy small community living while enjoying the close amenities larger centers offer. The park is connected to municipal sewer via a holding tank and pump out, along with a drilled well and associated water treatment system, while each pad is responsible for their own metered power & gas. There is potential for additional pads creating added revenue. Mobiles are not owned by the mobile home park.

## **Community Information**

Address 54500 Rge Rd 275

| Area        | Rural Sturgeon County |
|-------------|-----------------------|
| Subdivision | None                  |
| City        | Rural Sturgeon County |
| County      | ALBERTA               |
| Province    | AB                    |
| Postal Code | T8R 1Z1               |