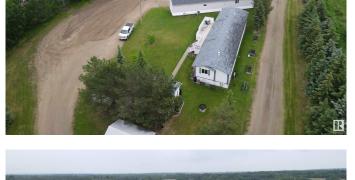

# \$1,650,000 - 54500 Rge Rd 275, Rural Sturgeon County

MLS® #E4449508

### \$1,650,000

0 Bedroom, 0.00 Bathroom, Business with Property on 0.00 Acres

None, Rural Sturgeon County, AB

This is a 28 lot Mobile Home Park located on the south side of Calahoo, AB. With a high occupancy rate, this park provides excellent revenue for any potential owner. Within close proximity to St. Albert, Stony Plain-Spruce Grove, the attractive location provides a fantastic opportunity for those who enjoy small community living while enjoying the close amenities larger centers offer. The park is connected to municipal sewer via a holding tank and pump out, along with a drilled well and associated water treatment system, while each pad is responsible for their own metered power & gas. There is potential for additional pads creating added revenue. Mobiles are not owned by the mobile home park.