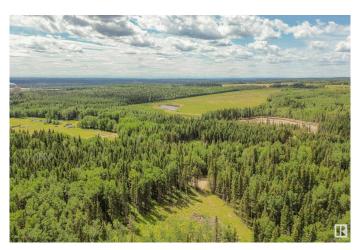

#### \$185,000

0 Bedroom, 0.00 Bathroom, Rural on 11.37 Acres

None, Rural Yellowhead, AB

Build your dream home just north of Edson!
This beautiful 11.37 acre parcel on Range
Road 172 is less than 5 min from town. Shared
approach leads to a cleared building site
tucked among towering, mature trees for
natural shelter & privacy. Power, gas available
at the property line