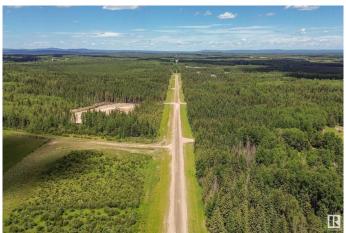

#### \$185,000

0 Bedroom, 0.00 Bathroom, Rural on 11.37 Acres

None, Rural Yellowhead, AB

Build your dream home just north of Edson!
This beautiful 11.37 acre parcel on Range
Road 172 is less than 5 min from town. Shared
approach leads to a cleared building site
tucked among towering, mature trees for
natural shelter & privacy. Power, gas available
at the property line