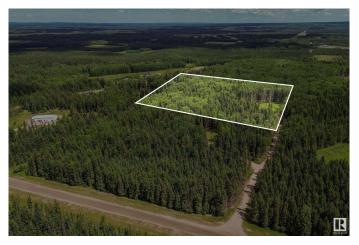

#### \$185,000

0 Bedroom, 0.00 Bathroom, Rural on 11.37 Acres

None, Rural Yellowhead, AB

Build your dream home just north of Edson!
This beautiful 11.37 acre parcel on Range
Road 172 is less than 5 min from town. Shared
approach leads to a cleared building site
tucked among towering, mature trees for
natural shelter & privacy. Power, gas available
at the property line