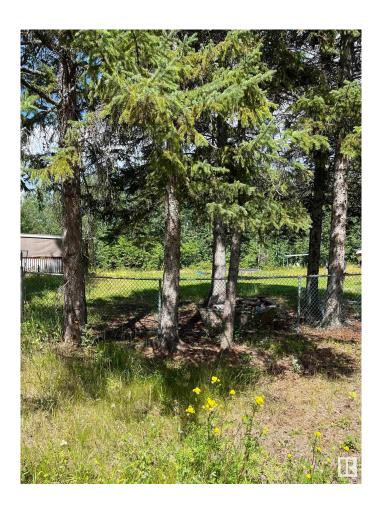

## \$95,000

0 Bedroom, 0.00 Bathroom, Rural on 0.46 Acres

Isle Cove, Rural Parkland County, AB

Here's a chance to own a private Isle Cove lot at Lake Isle. Build your dream home, or enjoy some weekend relaxation. Conveniently located near the boat launch and the Kokomoko recreation area. This lot is partially fenced, featuring large trees and a spacious cleared area. Making weekends easier, there's a covered deck, a sitting deck, and a storage shed. 35 minutes to Spruce Grove and 20 minutes to the Pembina River Provincial Campground for river floating.

Exterior Features Boating, Flat Site, Golf Nearl

Partially Fenced