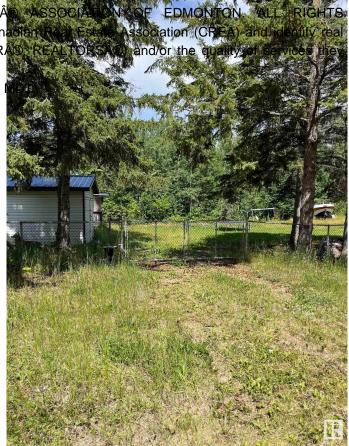

## \$95,000

0 Bedroom, 0.00 Bathroom, Rural on 0.46 Acres

Isle Cove, Rural Parkland County, AB

Here's a chance to own a private Isle Cove lot at Lake Isle. Build your dream home, or enjoy some weekend relaxation. Conveniently located near the boat launch and the Kokomoko recreation area. This lot is partially fenced, featuring large trees and a spacious cleared area. Making weekends easier, there's a covered deck, a sitting deck, and a storage shed. 35 minutes to Spruce Grove and 20 minutes to the Pembina River Provincial Campground for river floating.

Exterior Features Boating, Flat Site, Golf Nearl

Partially Fenced