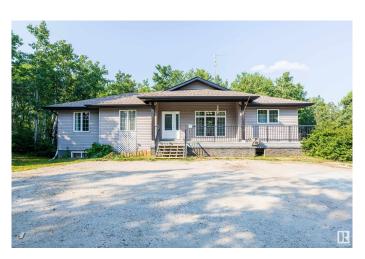

#### \$400,000

6 Bedroom, 3.00 Bathroom, 1,580 sqft Rural on 2.77 Acres

Belle Vista Estates, Rural Lac Ste. Anne County, AB

Welcome Home! This Beautiful Big Walkout Bungalow is ready for a new family to enjoy today! 2.77 ACRES surrounded by mature trees & beautiful landscaping for your tranquillity & privacy. Apple, pear, cherry & raspberries are some of the fruits you can find exploring the property. This home is full of potential and ready for a new family to make it their own and create a new vision for it. There are 6 good sized bedrooms + den, including a primary suite with a large en-suite and walk in closet. The main floor features 3 bedrooms, 2 bathrooms & laundry. The basement could use some TLC & is ready for your vision. The wrap around deck is the perfect place to enjoy your morning coffee a gorgeous sunset, or watch the wildlife roam your yard. Minutes from Sandy Beach, make this unique acreage your new home!

#### **Essential Information**

MLS® # E4449574 Price \$400,000

Bedrooms 6
Bathrooms 3.00

Full Baths 2 Half Baths 2

Square Footage 1,580

Acres 2.77 Year Built 2007 Type Rural

Type Kulai

Sub-Type Detached Single Family