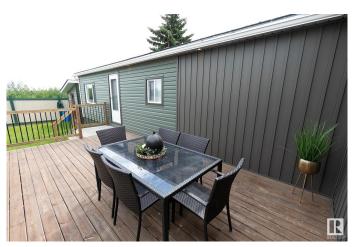

#### \$69,888

2 Bedroom, 1.00 Bathroom, 916 sqft Land Lease Community on 0.00 Acres

Evergreen (Edmonton), Edmonton, AB

WOW WOW!! This WONDERFULLY RENOVATED HOME PACKS A BIG PUNCH FOR THE PRICE! Upgrades include: New premium siding, R14 insulation added to existing insulation, re-blocked within 5 years, mudroom/porch addition 2x6 construction, ductwork has been replaced with new, skirting insulated, ground vapour barrier added under the trailer, and the belly, water lines insulated and heat traced, drainage is insulated, and upgraded windows. This home has been elevated to a new level, beautifully renovated from top to bottom, featuring two primary bedrooms, two parking stalls, and an incredible outdoor living space. Relax on the gorgeous private deck, perfect for entertaining and enjoying the outdoors. The yard is fully fenced, featuring two apple trees, two producing raised garden boxes, and two sheds for ample storage. This home is an ideal choice for first-time homebuyers, empty nesters, and retirement living. Act now, or you may miss out on this gem!