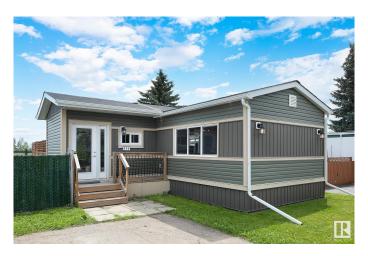

#### \$69,888

2 Bedroom, 1.00 Bathroom, 916 sqft Land Lease Community on 0.00 Acres

Evergreen (Edmonton), Edmonton, AB

WOW WOW!! This WONDERFULLY RENOVATED HOME PACKS A BIG PUNCH FOR THE PRICE! Upgrades include: New premium siding, R14 insulation added to existing insulation, re-blocked within 5 years, mudroom/porch addition 2x6 construction, ductwork has been replaced with new, skirting insulated, ground vapour barrier added under the trailer, and the belly, water lines insulated and heat traced, drainage is insulated, and upgraded windows. This home has been elevated to a new level, beautifully renovated from top to bottom, featuring two primary bedrooms, two parking stalls, and an incredible outdoor living space. Relax on the gorgeous private deck, perfect for entertaining and enjoying the outdoors. The yard is fully fenced, featuring two apple trees, two producing raised garden boxes, and two sheds for ample storage. This home is an ideal choice for first-time homebuyers, empty nesters, and retirement living. Act now, or you may miss out on this gem!