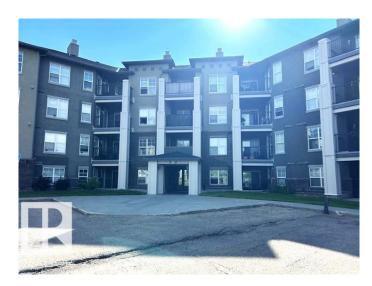

#### \$188,700

2 Bedroom, 2.00 Bathroom, 840 sqft Condo / Townhouse on 0.00 Acres

Macewan, Edmonton, AB

Great 2 bedroom with 2 bath condo in MacEwan! This unit has open concept, spacious living room which opens onto a good size balcony with great View of the neighborhood and sunsets with a natural gas hook-up for a barbeque/ secure underground parking, in suite laundry. Master bedroom has a 4 piece ensuite, a walk- in closet. All utilities are included: heat, water, power, in your condo fee. Pet Friendly Building, one cat or dog is Welcome! Lots of visitor parking's, shopping. Close to ALL Amenities, Henday and shopping center, public transportation. Newer Balconies, Shingles, siding, flooring, Appliances, Move in Ready!