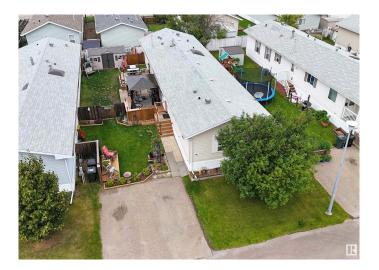

## \$175,000

4 Bedroom, 2.00 Bathroom, 1,507 sqft Land Lease Community on 0.00 Acres

Jubilee Landing, Sherwood Park, AB

2007 Winalta-built modular home in the well-maintained community of Jubilee Landing. This 1,508 square foot home features central air conditioning, vaulted ceiling, vinyl plank flooring and a fantastic open layout. Spacious entryway, bright living room & dining room with large deck-facing windows, laundry room and a beautiful gourmet kitchen with skylight, movable island, built-in dishwasher, corner pantry and plenty of countertop space. 2 full bathrooms and 4 bedrooms, including the owner's suite with walk-in closet & 4-piece ensuite with oversized tub. Fenced. landscaped yard with a gorgeous tiered deck, gazebo, 2 massive storage sheds and a front sitting area. Conveniently located with easy access to the Yellowhead Highway and all amenities. Check it out before it's gone!