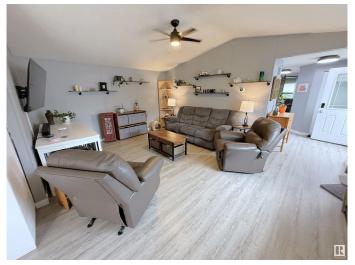

## \$175,000

4 Bedroom, 2.00 Bathroom, 1,507 sqft Land Lease Community on 0.00 Acres

Jubilee Landing, Sherwood Park, AB

2007 Winalta-built modular home in the well-maintained community of Jubilee Landing. This 1,508 square foot home features central air conditioning, vaulted ceiling, vinyl plank flooring and a fantastic open layout. Spacious entryway, bright living room & dining room with large deck-facing windows, laundry room and a beautiful gourmet kitchen with skylight, movable island, built-in dishwasher, corner pantry and plenty of countertop space. 2 full bathrooms and 4 bedrooms, including the owner's suite with walk-in closet & 4-piece ensuite with oversized tub. Fenced. landscaped yard with a gorgeous tiered deck, gazebo, 2 massive storage sheds and a front sitting area. Conveniently located with easy access to the Yellowhead Highway and all amenities. Check it out before it's gone!