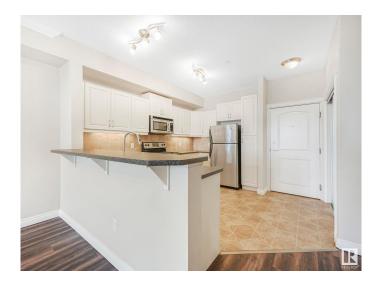

#### \$274,900

2 Bedroom, 2.00 Bathroom, 1,019 sqft Condo / Townhouse on 0.00 Acres

Rutherford (Edmonton), Edmonton, AB

IMMACULATE & UPGRADED 2 BEDROOM, 2 BATH CONDO WITH CENTRAL A/C & **HEATED UNDERGROUND PARKING! Great** opportunity to live in desirable Rutherford in this 18+ complex. This executive condo offers 1020 ft2 living space, complemented by a large covered deck. Your well-designed open living space boasts 9 ft ceilings, large windows, crown molding, corner gas F/P, large kitchen with lots of white cabinets and plank vinyl flooring. The primary suite offers an ensuite with a double shower & W/I closet. Bedroom 2 is a generous size and there is an additional 4-pce bath and a laundry/storage room. Enjoy resort-style amenities including a library, fully equipped fitness center with sauna & steam room and social room complete with kitchen, meeting room & games area. Your U/G parking stall includes a storage room & there is a car wash & bike racks. Fantastic location in a well-managed building with a healthy reserve fund. Close to parks, walking trails, shopping, restaurants, schools and just minutes from the Henday.

### Amenities

| Amenities         | Air Conditioner, Car Wash, Ceiling 9 ft., Deck, Exercise Room, Guest<br>Suite, Intercom, Parking-Visitor, Party Room, Recreation Room/Centre,<br>Sauna; Swirlpool; Steam, Secured Parking, Security Door, Social<br>Rooms, Sprinkler System-Fire, Storage-In-Suite, Storage-Locker Room,<br>Natural Gas BBQ Hookup |
|-------------------|--------------------------------------------------------------------------------------------------------------------------------------------------------------------------------------------------------------------------------------------------------------------------------------------------------------------|
| Parking Spaces    | 1                                                                                                                                                                                                                                                                                                                  |
| Parking           | Heated, Underground                                                                                                                                                                                                                                                                                                |
| Interior          |                                                                                                                                                                                                                                                                                                                    |
| Interior Features | ensuite bathroom                                                                                                                                                                                                                                                                                                   |
| Appliances        | Dishwasher-Built-In, Dryer, Microwave Hood Fan, Refrigerator, Stove-Electric, Washer, Window Coverings                                                                                                                                                                                                             |
| Heating           | Fan Coil, Natural Gas                                                                                                                                                                                                                                                                                              |
| Fireplace         | Yes                                                                                                                                                                                                                                                                                                                |
| Fireplaces        | Corner, Direct Vent, Tile Surround                                                                                                                                                                                                                                                                                 |
| # of Stories      | 4                                                                                                                                                                                                                                                                                                                  |
| Stories           | 1                                                                                                                                                                                                                                                                                                                  |
| Has Basement      | Yes                                                                                                                                                                                                                                                                                                                |