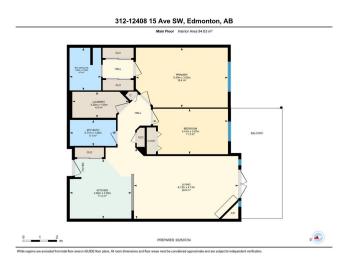

#### \$274,900

2 Bedroom, 2.00 Bathroom, 1,019 sqft Condo / Townhouse on 0.00 Acres

Rutherford (Edmonton), Edmonton, AB

IMMACULATE & UPGRADED 2 BEDROOM, 2 BATH CONDO WITH CENTRAL A/C & **HEATED UNDERGROUND PARKING! Great** opportunity to live in desirable Rutherford in this 18+ complex. This executive condo offers 1020 ft2 living space, complemented by a large covered deck. Your well-designed open living space boasts 9 ft ceilings, large windows, crown molding, corner gas F/P, large kitchen with lots of white cabinets and plank vinyl flooring. The primary suite offers an ensuite with a double shower & W/I closet. Bedroom 2 is a generous size and there is an additional 4-pce bath and a laundry/storage room. Enjoy resort-style amenities including a library, fully equipped fitness center with sauna & steam room and social room complete with kitchen, meeting room & games area. Your U/G parking stall includes a storage room & there is a car wash & bike racks. Fantastic location in a well-managed building with a healthy reserve fund. Close to parks, walking trails, shopping, restaurants, schools and just minutes from the Henday.

### **Essential Information**

| MLS® # | E4449638  |
|--------|-----------|
| Price  | \$274,900 |

| Bedrooms       | 2                      |
|----------------|------------------------|
| Bathrooms      | 2.00                   |
| Full Baths     | 2                      |
| Square Footage | 1,019                  |
| Acres          | 0.00                   |
| Year Built     | 2006                   |
| Туре           | Condo / Townhouse      |
| Sub-Type       | Lowrise Apartment      |
| Style          | Single Level Apartment |
| Status         | Active                 |