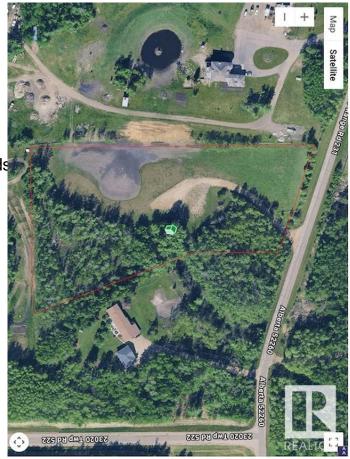

### \$1,295,000

0 Bedroom, 0.00 Bathroom, Rural on 4.42 Acres

Sconadale, Rural Strathcona County, AB

Welcome to your future homesite in the highly desirable subdivision of Sconadale, located just minutes from Sherwood Park in beautiful Strathcona County! This 4.42-acre parcel offers the perfect blend of space, location, and readiness. The lot has a mix of cleared grassed land and trees on the West side and features a gravel access road leading to a large gravel padâ€"ideal for your future build. Whether you're dreaming of a custom estate home, a hobby farm, or simply more room to breathe, this property is ready for your vision.