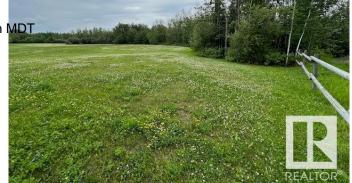

### \$1,295,000

0 Bedroom, 0.00 Bathroom, Rural on 4.42 Acres

Sconadale, Rural Strathcona County, AB

Welcome to your future homesite in the highly desirable subdivision of Sconadale, located just minutes from Sherwood Park in beautiful Strathcona County! This 4.42-acre parcel offers the perfect blend of space, location, and readiness. The lot has a mix of cleared grassed land and trees on the West side and features a gravel access road leading to a large gravel padâ€"ideal for your future build. Whether you're dreaming of a custom estate home, a hobby farm, or simply more room to breathe, this property is ready for your vision.