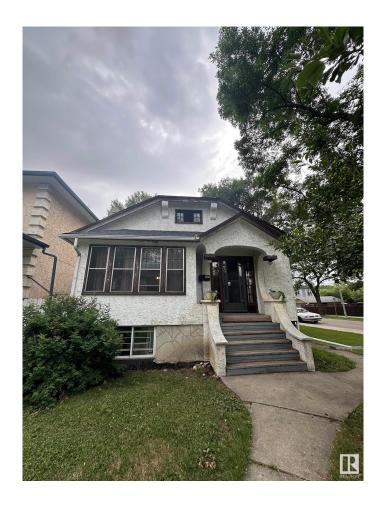

# \$360,000 - 11548 97 Street, Edmonton

MLS® #E4449647

#### \$360,000

3 Bedroom, 1.50 Bathroom, 1,040 sqft Single Family on 0.00 Acres

Spruce Avenue, Edmonton, AB

INVESTOR ALERT! FULL 6 PLEX (UNDER CHMC MLI SELECT) READY LOT. 3 UP,3 DOWN.CURRENTLY RENTED.BUILDER/INVERTER READY Prime 33' x 150' corner lot near NAIT, Royal Alex, Kingsway, Ice District, and booming downtown core. High-demand location with strong rental potential or future infill development opportunity. Fully updated character home near NAIT, Royal Alex, Kingsway, Ice District & downtown. Original wood trim & hardwood on main. Basement is newer with wet bar, modern baths (main has jetted tub), and updated kitchen. Two gas fireplaces. Newer plumbing, electrical, furnace & hot water tank. 2 beds up, 1 bed down. Basement has big family room, wet bar & half bath. Fenced yard with 12' x 24' deck. Oversized 24x24 insulated garage with radiant heat + extra parking pad.