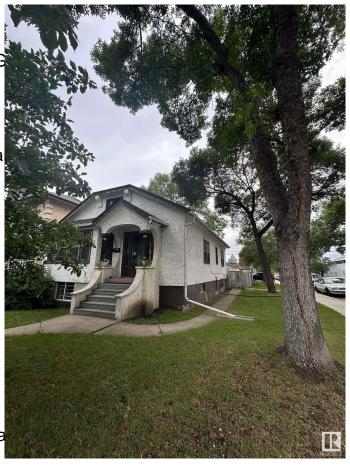

#### \$360,000

3 Bedroom, 1.50 Bathroom, 1,040 sqft Single Family on 0.00 Acres

Spruce Avenue, Edmonton, AB

INVESTOR ALERT! FULL 6 PLEX (UNDER CHMC MLI SELECT) READY LOT. 3 UP,3 DOWN.CURRENTLY RENTED.BUILDER/INVERTER READY Prime 33' x 150' corner lot near NAIT, Royal Alex, Kingsway, Ice District, and booming downtown core. High-demand location with strong rental potential or future infill development opportunity. Fully updated character home near NAIT, Royal Alex, Kingsway, Ice District & downtown. Original wood trim & hardwood on main. Basement is newer with wet bar, modern baths (main has jetted tub), and updated kitchen. Two gas fireplaces. Newer plumbing, electrical, furnace & hot water tank. 2 beds up, 1 bed down. Basement has big family room, wet bar & half bath. Fenced yard with 12' x 24' deck. Oversized 24x24 insulated garage with radiant heat + extra parking pad.

#### **Exterior**

Exterior Wood, Stucco

Exterior Features Corner Lot, Fenced, Landsca

Roof Asphalt Shingles

Construction Wood, Stucco

Foundation Concrete Perimeter