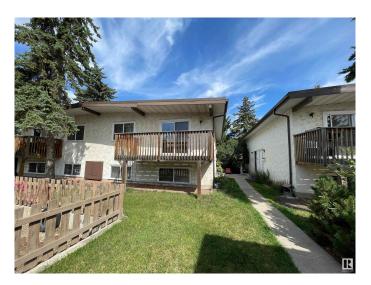

### \$129,000

2 Bedroom, 1.00 Bathroom, 503 sqft Condo / Townhouse on 0.00 Acres

Evansdale, Edmonton, AB

Great INVESTMENT opportunity or first time buyers. The upper floor features large eat-in kitchen, HUGE living area that opens to the sunny deck and laundry area. This affordable home is complete at a lower level with 2 large bedrooms, 4 pc bathroom and storage area. Great location close to Schools, Transit and Shopping. H/E Furnace.

#### **Amenities**

Amenities Deck, Parking-Plug-Ins, Vinyl Windows

Parking Spaces 1

Parking Stall

#### **Exterior**

Exterior Wood, Stucco

Exterior Features Fenced, Fruit Trees/Shrubs, Landscaped, Level Land, Park/Reserve,

Public Transportation, Schools, Shopping Nearby

Roof Asphalt Shingles

Construction Wood, Stucco