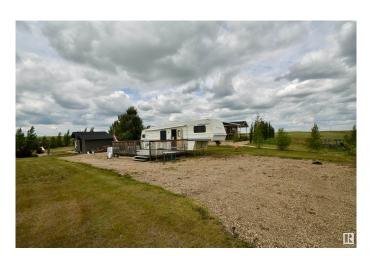

## \$149,900

0 Bedroom, 0.00 Bathroom, Rural on 1.37 Acres

Lac Sante (St. Paul County), Rural St. Paul County, AB

Welcome to your 1.37-acre getaway at Lac Sante, Alberta! This spacious lot is ready for your recreational enjoyment or future build. Equipped with four power outlets for trailers, a 2000-gallon cistern, and a holding tank already in place, the essentials are covered. Relax around the beautiful firepit sitting area, perfect for making memories with family and friends. Two handy sheds with power are included, offering great storage for your tools and outdoor gear. As an added bonus, a 5th wheel trailer comes with the propertyâ€"move-in ready for weekend stays or longer retreats. Whether you're looking for a peaceful escape or a place to build your dream home or cabin, this lot offers it all.