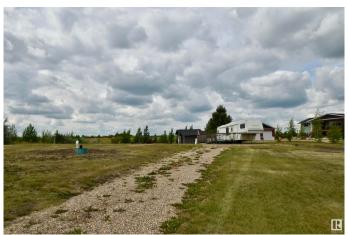

## \$149,900

0 Bedroom, 0.00 Bathroom, Rural on 1.37 Acres

Lac Sante (St. Paul County), Rural St. Paul County, AB

Welcome to your 1.37-acre getaway at Lac Sante, Alberta! This spacious lot is ready for your recreational enjoyment or future build. Equipped with four power outlets for trailers, a 2000-gallon cistern, and a holding tank already in place, the essentials are covered. Relax around the beautiful firepit sitting area, perfect for making memories with family and friends. Two handy sheds with power are included, offering great storage for your tools and outdoor gear. As an added bonus, a 5th wheel trailer comes with the propertyâ€"move-in ready for weekend stays or longer retreats. Whether you're looking for a peaceful escape or a place to build your dream home or cabin, this lot offers it all.