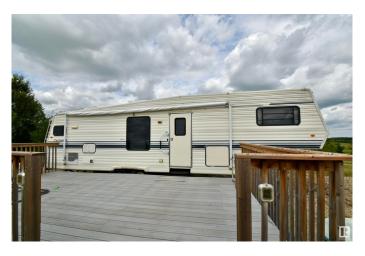

## \$149,900

0 Bedroom, 0.00 Bathroom, Rural on 1.37 Acres

Lac Sante (St. Paul County), Rural St. Paul County, AB

Welcome to your 1.37-acre getaway at Lac Sante, Alberta! This spacious lot is ready for your recreational enjoyment or future build. Equipped with four power outlets for trailers, a 2000-gallon cistern, and a holding tank already in place, the essentials are covered. Relax around the beautiful firepit sitting area, perfect for making memories with family and friends. Two handy sheds with power are included, offering great storage for your tools and outdoor gear. As an added bonus, a 5th wheel trailer comes with the propertyâ€"move-in ready for weekend stays or longer retreats. Whether you're looking for a peaceful escape or a place to build your dream home or cabin, this lot offers it all.