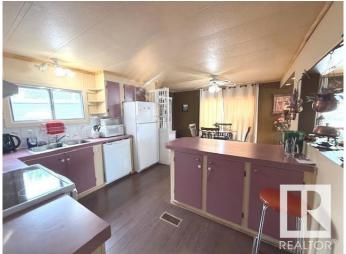

## \$163,900

3 Bedroom, 2.00 Bathroom, 1,147 sqft Land Lease Community on 0.00 Acres

Dunluce, Edmonton, AB

Spacious open plan mobile home is completely drywalled w/nice layout. Laminate throughout the main living areas (hardwood was covered). Large living room has an electric fireplace that will stay. Spacious kitchen w/an abundance of countertop adjoins the dining area & appliances incl. built-in dishwasher. Main bathroom has been renovated w/newer vanity, newer tub & surround, dual flush toilet & ceramic tile flooring. Master bdrm is large, has a mirrored closet door w/built-in California closet, ceiling fan & renovated ensuite w/newer vanity & large walk-in shower. The 2nd & 3rd bedrooms are a great size & also have laminate flooring & California closets. New HWT (2025), newer shingles & furnace. Brand new washer/dryer included. There is a fully fenced yard & large storage shed w/electrical (12'x16'), large private treed yard, fire pit & 2 covered decks (the largest w/built-in bench). Lot rent includes water, sewer & garbage. Don't wait to view!

### Interior

Interior Features ensuite bathroom

Appliances Dishwasher-Built-In, Dryer, Refrigerator, Storage Shed, Stove-Electric,

Washer, Window Coverings, See Remarks

Heating Forced Air-1, Natural Gas