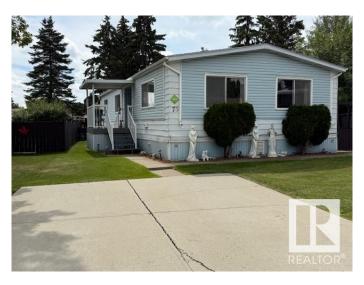

# \$163,900 - 73 12604 153 Avenue, Edmonton

MLS® #E4449703

## \$163,900

3 Bedroom, 2.00 Bathroom, 1,147 sqft Land Lease Community on 0.00 Acres

Dunluce, Edmonton, AB

Spacious open plan mobile home is completely drywalled w/nice layout. Laminate throughout the main living areas (hardwood was covered). Large living room has an electric fireplace that will stay. Spacious kitchen w/an abundance of countertop adjoins the dining area & appliances incl. built-in dishwasher. Main bathroom has been renovated w/newer vanity, newer tub & surround, dual flush toilet & ceramic tile flooring. Master bdrm is large, has a mirrored closet door w/built-in California closet, ceiling fan & renovated ensuite w/newer vanity & large walk-in shower. The 2nd & 3rd bedrooms are a great size & also have laminate flooring & California closets. New HWT (2025), newer shingles & furnace. Brand new washer/dryer included. There is a fully fenced yard & large storage shed w/electrical (12'x16'), large private treed yard, fire pit & 2 covered decks (the largest w/built-in bench). Lot rent includes water, sewer & garbage. Don't wait to view!

# **Exterior**

Exterior Modular
Construction Modular
Foundation Block