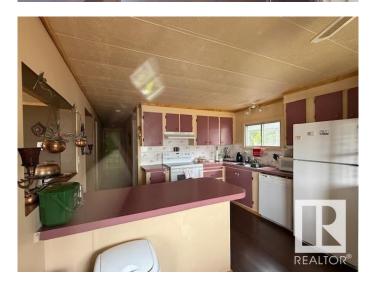

## \$163,900

3 Bedroom, 2.00 Bathroom, 1,147 sqft Land Lease Community on 0.00 Acres

Dunluce, Edmonton, AB

Spacious open plan mobile home is completely drywalled w/nice layout. Laminate throughout the main living areas (hardwood was covered). Large living room has an electric fireplace that will stay. Spacious kitchen w/an abundance of countertop adjoins the dining area & appliances incl. built-in dishwasher. Main bathroom has been renovated w/newer vanity, newer tub & surround, dual flush toilet & ceramic tile flooring. Master bdrm is large, has a mirrored closet door w/built-in California closet, ceiling fan & renovated ensuite w/newer vanity & large walk-in shower. The 2nd & 3rd bedrooms are a great size & also have laminate flooring & California closets. New HWT (2025), newer shingles & furnace. Brand new washer/dryer included. There is a fully fenced yard & large storage shed w/electrical (12'x16'), large private treed yard, fire pit & 2 covered decks (the largest w/built-in bench). Lot rent includes water, sewer & garbage. Don't wait to view!

### Interior

Interior Features ensuite bathroom

Appliances Dishwasher-Built-In, Dryer, Refrigerator, Storage Shed, Stove-Electric,

Washer, Window Coverings, See Remarks

Heating Forced Air-1, Natural Gas