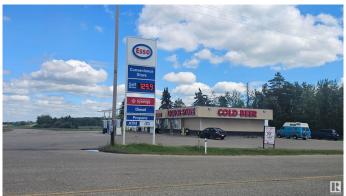

#### \$1,750,000

0 Bedroom, 0.00 Bathroom, Business with Property on 0.00 Acres

Warburg, Warburg, AB

Located at the junction of Highway 39 and the Village of Warburg, this property offers a prime location with high visibility and steady traffic. It includes a gas station, convenience store, liquor store, and attached 4-bedroom living quarters. This is a rare opportunity to own one of the best county stores in the area â€" a solid investment in a growing community. All information available at the LB.