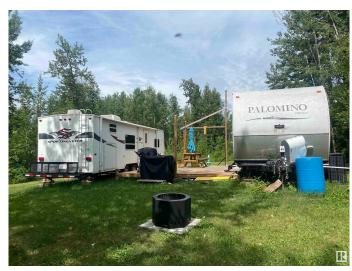

## \$225,000

0 Bedroom, 0.00 Bathroom, Rural on 0.57 Acres

None, Rural Opportunity M.D., AB

Bring your sleeping bags and start living this summer! Have you been DREAMING of your own private space to relax and wind down? This LAKE FRONT property is ready for you to build your dream home/cabin/cottage! Currently set up with 2 trailers & a 22x16 patio in between. Ability to sleep 8 comfortably and 12 with the tables down! Everything currently on site is INCLUDED! 2 travel trailers, an enclosed shower room with HWT and sink, sea-can for storage, water tank & trailer, dock with electric pontoon boat lift, cell phone range extender, riding lawnmower, BBQ, smokeless firepit and a short walking path with railings for safety and a bench to get to the lake! POWER is set up with 30AMP plugs to both trailers. This lot still has tons of space to set up games, tents or whatever you can dream up! Peace and serenity is calling, are you ready to answer?