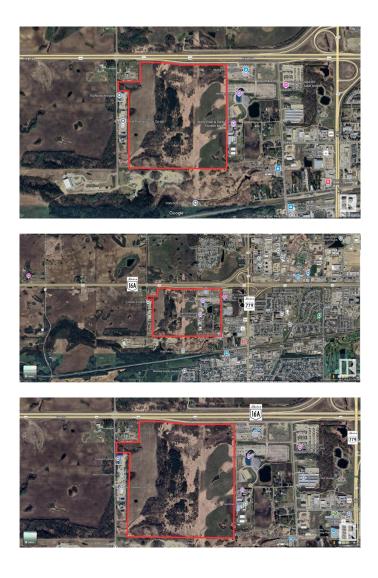

#### \$4,903,850

0 Bedroom, 0.00 Bathroom, Land Commercial on 0.00 Acres

None, Stony Plain, AB

Prime development opportunity with this 140+/- acre parcel situated within the Town of Stony Plain, boasting approximately 2,200 feet with future access via Highway 16A and Glory Hills Road. With unparalleled visibility and exposure to over 23,000 vehicles per day on Highway 16A, an additional 11,500+ vehicles on Highway 779, this site is ideally positioned for large-scale commercial development. Zoned FD - Future Development, this land is a strategic investment for developers seeking to capitalize on Stony Plain's ongoing growth. This property benefits from proximity to existing municipal services and established amenities, including Stony Plain Chrysler, Heritage Park Pavilion, and Camp'n Class RV Park. Notably, this site is located just west of the future Costco development, adding even more appeal and long-term value to the area. When combined with the parcel directly across Glory Hills Rd (E4420978), the two sites together would offer approximately one full mile of highway frontage