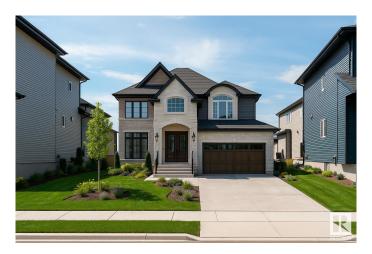

## \$280,000

0 Bedroom, 0.00 Bathroom, Rural on 0.11 Acres

Churchill Meadow, Rural Leduc County, AB

Build Your Dream Home in Churchill Meadows on This Rare 28' Pocket Lot! Lot dimensions 38\*120 FEET. Located in the highly sought-after community of Churchill Meadows, this one-of-a-kind 28' pocket lot offers the perfect opportunity to design and customize your dream home. With its unique size and ideal location, this beautiful lot is a rare findâ€"perfect for families or investors looking to build something truly special. Don't miss out on this incredible opportunity!