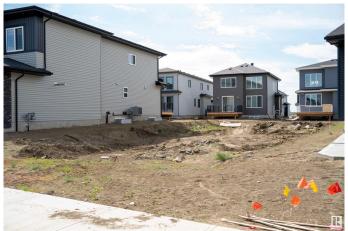

## \$280,000

0 Bedroom, 0.00 Bathroom, Rural on 0.11 Acres

Churchill Meadow, Rural Leduc County, AB

Build Your Dream Home in Churchill Meadows on This Rare 28' Pocket Lot! Lot dimensions 38\*120 FEET. Located in the highly sought-after community of Churchill Meadows, this one-of-a-kind 28' pocket lot offers the perfect opportunity to design and customize your dream home. With its unique size and ideal location, this beautiful lot is a rare findâ€"perfect for families or investors looking to build something truly special. Don't miss out on this incredible opportunity!