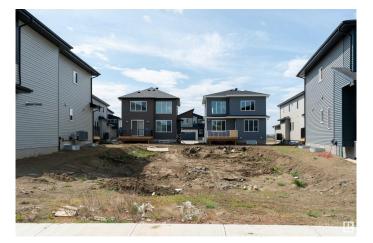

## \$280,000

0 Bedroom, 0.00 Bathroom, Rural on 0.11 Acres

Churchill Meadow, Rural Leduc County, AB

Build Your Dream Home in Churchill Meadows on This Rare 28' Pocket Lot! Lot dimensions 38\*120 FEET. Located in the highly sought-after community of Churchill Meadows, this one-of-a-kind 28' pocket lot offers the perfect opportunity to design and customize your dream home. With its unique size and ideal location, this beautiful lot is a rare findâ€"perfect for families or investors looking to build something truly special. Don't miss out on this incredible opportunity!