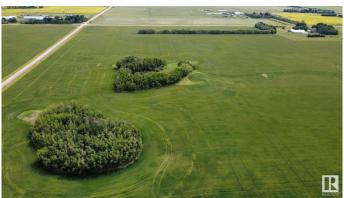

## \$6,000,000

0 Bedroom, 0.00 Bathroom, Rural on 150.81 Acres

Heartland Estates (Leduc County), Rural Leduc County, AB

This property offers approximately 150 acres located just south of the City of Leduc, within the proposed annexation zone. It is located approximately 1km from the current residential development. The land is divided into a 148-acre parcel of highly productive farmland, currently rented to local farmers on a crop-share basis, and a 2-acre subdivided lot with a communications tower that is currently rented. The property is situated near Leduc, the Edmonton International Airport, and major highways, providing efficient access to nearby urban centres and transportation routes. This is an established agricultural property with existing rental arrangements and infrastructure.