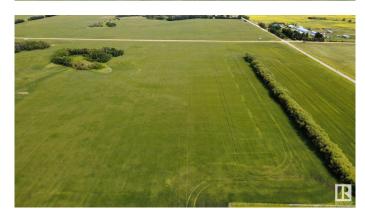

## \$6,000,000

0 Bedroom, 0.00 Bathroom, Rural on 150.81 Acres

Heartland Estates (Leduc County), Rural Leduc County, AB

This property offers approximately 150 acres located just south of the City of Leduc, within the proposed annexation zone. It is located approximately 1km from the current residential development. The land is divided into a 148-acre parcel of highly productive farmland, currently rented to local farmers on a crop-share basis, and a 2-acre subdivided lot with a communications tower that is currently rented. The property is situated near Leduc, the Edmonton International Airport, and major highways, providing efficient access to nearby urban centres and transportation routes. This is an established agricultural property with existing rental arrangements and infrastructure.