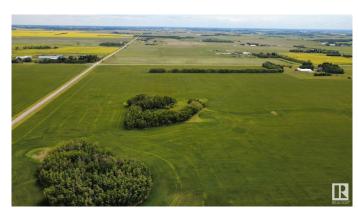

## \$6,000,000

0 Bedroom, 0.00 Bathroom, Rural on 150.81 Acres

Heartland Estates (Leduc County), Rural Leduc County, AB

This property offers approximately 150 acres located just south of the City of Leduc, within the proposed annexation zone. It is located approximately 1km from the current residential development. The land is divided into a 148-acre parcel of highly productive farmland, currently rented to local farmers on a crop-share basis, and a 2-acre subdivided lot with a communications tower that is currently rented. The property is situated near Leduc, the Edmonton International Airport, and major highways, providing efficient access to nearby urban centres and transportation routes. This is an established agricultural property with existing rental arrangements and infrastructure.