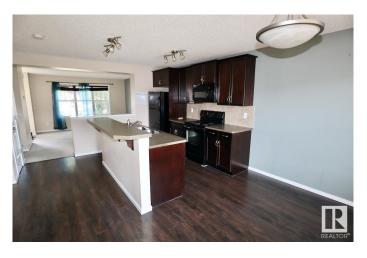

#### \$1.999

3 Bedroom, 2.50 Bathroom, 1,383 sqft Rental on 0.00 Acres

Charlesworth, Edmonton, AB

Welcome Home! Wonderful 3 Bedroom 2.5 Bathroom House For Rent in the beautiful community of Charlesworth, South Edmonton. Great location close to Ellerslie Road and has quick access to 50 st and Anthony Henday. Spacious open concept main floor complete with living room and large kitchen with island. All appliances included. Main floor half bathroom. Back yard with deck and parking pad. Partly finished basement with basement laundry. Upstairs master bedroom with walk-in closet and ensuite. 2 additional bedrooms and full bathroom on top floor. Do not let this great location pass you by! Tenant pays all utilities. Pets subject to approval.

Parking Pad Cement/Paved

Interior

Appliances Dishwasher-Built-In, Dryer, Garage Opener, Microwave Hood Fan,

Oven-Built-In, Refrigerator, Stove-Electric, Washer, Other