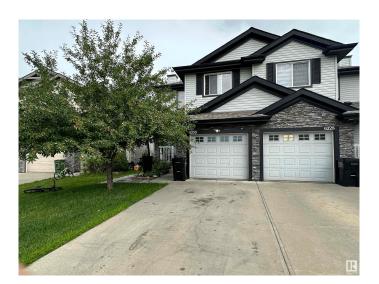

#### \$399,900

3 Bedroom, 2.50 Bathroom, 1,154 sqft Single Family on 0.00 Acres

Charlesworth, Edmonton, AB

This upgraded 3 bed, 2.5 bath half duplex blends charm and function in a great family-friendly neighbourhood. The bright main floor features a large kitchen island, sunny dining area, and open living space that flows out to a fully fenced and landscaped backyard with mature trees, a spacious deck, and plenty of room to enjoy. A new roof adds peace of mind, while the stone accents and covered front veranda boost the curb appeal. Upstairs, the primary bedroom includes a private 3 pc ensuite, with two additional bedrooms just down the hall. With an attached garage and no condo fees, this well-maintained home is move-in ready and offers great value inside and out.

#### **Exterior**

Exterior Wood, Vinyl

Exterior Features Airport Nearby, Fenced, Flat Site, Landscaped, Schools, Shopping

Nearby

Roof Asphalt Shingles

Construction Wood, Vinyl

Foundation Concrete Perimeter