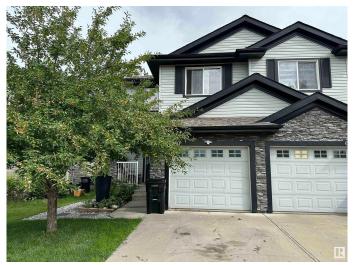

#### \$399,900

3 Bedroom, 2.50 Bathroom, 1,154 sqft Single Family on 0.00 Acres

Charlesworth, Edmonton, AB

This upgraded 3 bed, 2.5 bath half duplex blends charm and function in a great family-friendly neighbourhood. The bright main floor features a large kitchen island, sunny dining area, and open living space that flows out to a fully fenced and landscaped backyard with mature trees, a spacious deck, and plenty of room to enjoy. A new roof adds peace of mind, while the stone accents and covered front veranda boost the curb appeal. Upstairs, the primary bedroom includes a private 3 pc ensuite, with two additional bedrooms just down the hall. With an attached garage and no condo fees, this well-maintained home is move-in ready and offers great value inside and out.

#### **Exterior**

Exterior Wood, Vinyl

Exterior Features Airport Nearby, Fenced, Flat Site, Landscaped, Schools, Shopping

Nearby

Roof Asphalt Shingles

Construction Wood, Vinyl

Foundation Concrete Perimeter