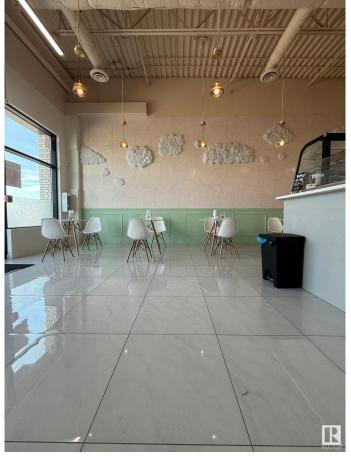

#### \$279,900

0 Bedroom, 0.00 Bathroom, Business on 0.00 Acres

Ellerslie Industrial, Edmonton, AB

Fantastic opportunity to own a thriving and well-established bubble tea business in a high-traffic location! This turnkey operation, located along a busy commercial complex in Parsons Road, is fully equipped and beautifully designed, with a loyal customer base and strong social media presence.

Offering a wide variety of popular drinks including milk teas, fruit teas, smoothies, and customizable toppings, the shop is known for its quality, cleanliness, and fast service. Prime location near retail shops, and public transit ensures consistent foot traffic. Ideal for both experienced operators and new entrepreneurs.