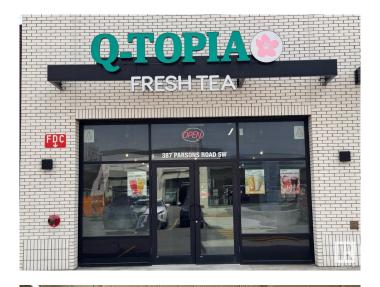

#### \$279,900

0 Bedroom, 0.00 Bathroom, Business on 0.00 Acres

Ellerslie Industrial, Edmonton, AB

Fantastic opportunity to own a thriving and well-established bubble tea business in a high-traffic location! This turnkey operation, located along a busy commercial complex in Parsons Road, is fully equipped and beautifully designed, with a loyal customer base and strong social media presence.

Offering a wide variety of popular drinks including milk teas, fruit teas, smoothies, and customizable toppings, the shop is known for its quality, cleanliness, and fast service. Prime location near retail shops, and public transit ensures consistent foot traffic. Ideal for both experienced operators and new entrepreneurs.