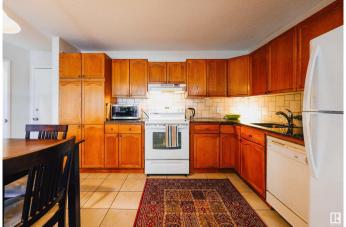

#### \$1,250

1 Bedroom, 1.00 Bathroom, 646 sqft Rental on 0.00 Acres

Strathcona, Edmonton, AB

IMMACULATE, RENOVATED & MOVE-IN READY 1-BED CONDO IN THE HEART OF STRATHCONA W/Welcome to MELROSE PLACEâ€"just 4 blocks from the Old Strathcona Farmers' Market steps from the river valley and a short jaunt to Whyte Ave's vibrant mix of cafés, boutiques, nightlife, and entertainment. U of A is a 4-min drive or scenic 20-min walk with bike lanes connecting to Downtown. This stylish unit offers open-concept living with granite countertops, tile backsplash, oak cabinetry, hardwood flooring, and upgraded lighting. Enjoy tons of storage in the utility room and a spacious bedroom closet. In-suite washer means added comfort and convenience. Ideal for students, or professionals in one of Edmonton's most walkable communities. Don't miss outâ€"this could be the perfect home for you!

### Interior

Appliances Hood Fan, Oven-Microwave, Refrigerator, Stove-Electric, Washer