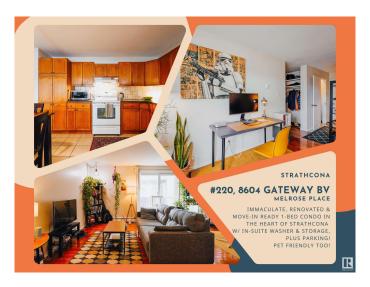

# \$1,250 - 220 8604 Gateway Boulevard, Edmonton

MLS® #E4449839

#### \$1,250

1 Bedroom, 1.00 Bathroom, 646 sqft Rental on 0.00 Acres

Strathcona, Edmonton, AB

IMMACULATE, RENOVATED & MOVE-IN READY 1-BED CONDO IN THE HEART OF STRATHCONA W/Welcome to MELROSE PLACEâ€"just 4 blocks from the Old Strathcona Farmers' Market steps from the river valley and a short jaunt to Whyte Ave's vibrant mix of cafés, boutiques, nightlife, and entertainment. U of A is a 4-min drive or scenic 20-min walk with bike lanes connecting to Downtown. This stylish unit offers open-concept living with granite countertops, tile backsplash, oak cabinetry, hardwood flooring, and upgraded lighting. Enjoy tons of storage in the utility room and a spacious bedroom closet. In-suite washer means added comfort and convenience. Ideal for students, or professionals in one of Edmonton's most walkable communities. Don't miss outâ€"this could be the perfect home for you!