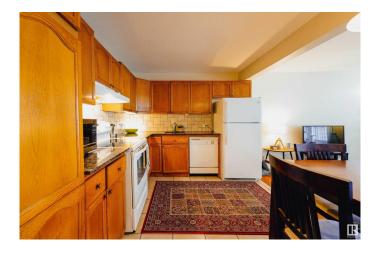

#### \$1,250

1 Bedroom, 1.00 Bathroom, 646 sqft Rental on 0.00 Acres

Strathcona, Edmonton, AB

IMMACULATE, RENOVATED & MOVE-IN READY 1-BED CONDO IN THE HEART OF STRATHCONA W/Welcome to MELROSE PLACEâ€"just 4 blocks from the Old Strathcona Farmers' Market steps from the river valley and a short jaunt to Whyte Ave's vibrant mix of cafés, boutiques, nightlife, and entertainment. U of A is a 4-min drive or scenic 20-min walk with bike lanes connecting to Downtown. This stylish unit offers open-concept living with granite countertops, tile backsplash, oak cabinetry, hardwood flooring, and upgraded lighting. Enjoy tons of storage in the utility room and a spacious bedroom closet. In-suite washer means added comfort and convenience. Ideal for students, or professionals in one of Edmonton's most walkable communities. Don't miss outâ€"this could be the perfect home for you!

### Interior

Appliances Hood Fan, Oven-Microwave, Refrigerator, Stove-Electric, Washer