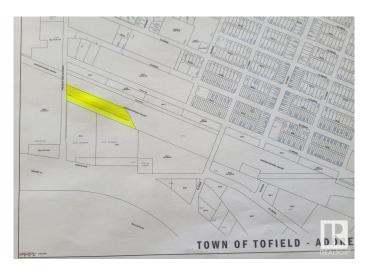

## \$175,000

0 Bedroom, 0.00 Bathroom, Land Commercial on 0.00 Acres

Tofield, Tofield, AB

Opportunity Knocks! 4.4 acres of highway commercial zoned lot. Primary uses: Auto service/sales/repair, General Retail, Hotel, Motel, Profession & Office. Power and Natural gas are at the property line. Commuting distances from Tofield: Sherwood Park (50 km), Edmonton (67 km), YEG Airport (75 km), Fort Saskatchewan (74 km), and Camrose (50 km). A must see!!!

## **Community Information**

Address 5039 56 Street

Area Tofield
Subdivision Tofield
City Tofield

County ALBERTA

Province AB

Postal Code T0B 4J0