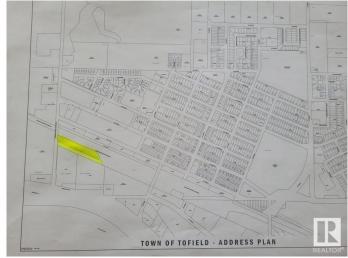

## \$175,000

0 Bedroom, 0.00 Bathroom, Land Commercial on 0.00 Acres

Tofield, Tofield, AB

Opportunity Knocks! 4.4 acres of highway commercial zoned lot. Primary uses: Auto service/sales/repair, General Retail, Hotel, Motel, Profession & Office. Power and Natural gas are at the property line. Commuting distances from Tofield: Sherwood Park (50 km), Edmonton (67 km), YEG Airport (75 km), Fort Saskatchewan (74 km), and Camrose (50 km). A must see!!!

## **Community Information**

Address 5039 56 Street

Area Tofield
Subdivision Tofield
City Tofield

County ALBERTA

Province AB

Postal Code T0B 4J0