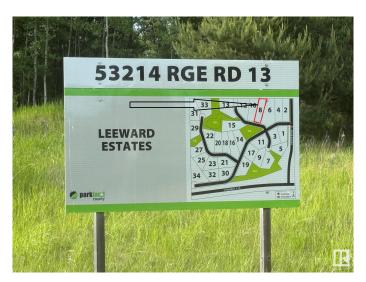

# \$179,900 - 8 53214 Rge Road 13, Rural Parkland County

MLS® #E4449855

#### \$179,900

0 Bedroom, 0.00 Bathroom, Rural on 2.38 Acres

Leeward Estates, Rural Parkland County, AB

LEEWARD ESTATES .. Range Road 13 ,, just north of Hwy 16 ,, west of Stony Plain ,, LOT 8 is a 2.38 Acre opportunity .. Paved Roads to Property .. Cleared Property … Varied Building options ,, Gas & Power @ Property Line ,, Cistern & Septic System New Owner Responsibility ,, Leeward Estates, in Parkland County, west of Stony Plain. Price Plus GST

## **Community Information**

Address 8 53214 Rge Road 13

Area Rural Parkland County

Subdivision Leeward Estates

City Rural Parkland County

County ALBERTA

Province AB

Postal Code T7Y 0C1