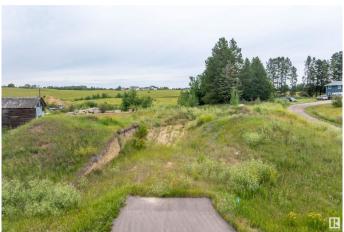

#### \$179,900

0 Bedroom, 0.00 Bathroom, Rural on 2.38 Acres

Leeward Estates, Rural Parkland County, AB

LEEWARD ESTATES .. Range Road 13 ,, just north of Hwy 16 ,, west of Stony Plain ,, LOT 8 is a 2.38 Acre opportunity .. Paved Roads to Property .. Cleared Property … Varied Building options ,, Gas & Power @ Property Line ,, Cistern & Septic System New Owner Responsibility ,, Leeward Estates, in Parkland County, west of Stony Plain. Price Plus GST

### **Exterior**

Exterior Features Golf Nearby, No Back Lane