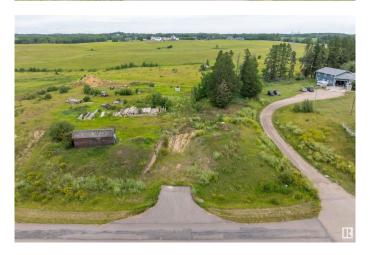

#### \$179,900

0 Bedroom, 0.00 Bathroom, Rural on 2.38 Acres

Leeward Estates, Rural Parkland County, AB

LEEWARD ESTATES .. Range Road 13 ,, just north of Hwy 16 ,, west of Stony Plain ,, LOT 8 is a 2.38 Acre opportunity .. Paved Roads to Property .. Cleared Property … Varied Building options ,, Gas & Power @ Property Line ,, Cistern & Septic System New Owner Responsibility ,, Leeward Estates, in Parkland County, west of Stony Plain. Price Plus GST

### **Exterior**

Exterior Features Golf Nearby, No Back Lane