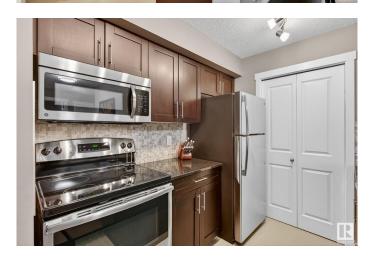

### \$230,000

2 Bedroom, 2.00 Bathroom, 692 sqft Condo / Townhouse on 0.00 Acres

Erin Ridge North, St. Albert, AB

Spacious and functional 2 bedroom, 2 bathroom condo on the 3rd floor with a bright open layout! The kitchen features granite countertops, stainless steel appliances, and tile flooring. Both bedrooms are generously sized and separated for added privacy. Each bathroom is upgraded with granite counters & deep tubs with tile surrounds. Enjoy your morning coffee on the large balcony, and appreciate the convenience of a titled underground parking stall. A great option for comfortable, low-maintenance living close to shopping, transit, and amenities.