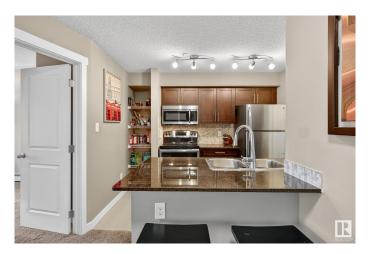

### \$230,000

2 Bedroom, 2.00 Bathroom, 692 sqft Condo / Townhouse on 0.00 Acres

Erin Ridge North, St. Albert, AB

Spacious and functional 2 bedroom, 2 bathroom condo on the 3rd floor with a bright open layout! The kitchen features granite countertops, stainless steel appliances, and tile flooring. Both bedrooms are generously sized and separated for added privacy. Each bathroom is upgraded with granite counters & deep tubs with tile surrounds. Enjoy your morning coffee on the large balcony, and appreciate the convenience of a titled underground parking stall. A great option for comfortable, low-maintenance living close to shopping, transit, and amenities.