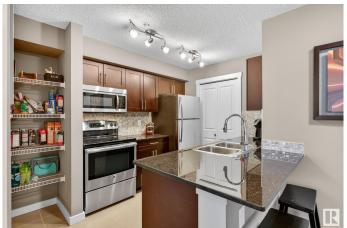

### \$230,000

2 Bedroom, 2.00 Bathroom, 692 sqft Condo / Townhouse on 0.00 Acres

Erin Ridge North, St. Albert, AB

Spacious and functional 2 bedroom, 2 bathroom condo on the 3rd floor with a bright open layout! The kitchen features granite countertops, stainless steel appliances, and tile flooring. Both bedrooms are generously sized and separated for added privacy. Each bathroom is upgraded with granite counters & deep tubs with tile surrounds. Enjoy your morning coffee on the large balcony, and appreciate the convenience of a titled underground parking stall. A great option for comfortable, low-maintenance living close to shopping, transit, and amenities.