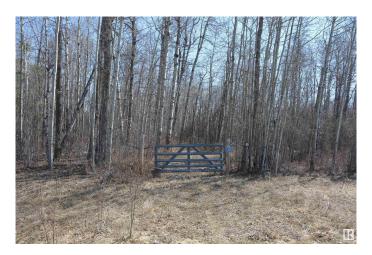

## \$134,900

0 Bedroom, 0.00 Bathroom, Rural on 2.06 Acres

Heather Downs, Rural Lac Ste. Anne County, AB

Discover the perfect spot to build your dream home on this 2+ acre treed lot, ideally situated just off Highway 43 and Township Road 540 â€" west of Edmonton. Conveniently located near Stony Plain & Spruce Grove, you'll enjoy easy access to shopping, services, & a four-lane highway for an effortless commute. This property, labeled as Lot 30 on the subdivision map, has already been brushed & cleared for a future home, with the potential for a walk-out design. The lot sides onto tranquil greenspace and ponds to both the north & south, providing privacy, beautiful natural surroundings, & plenty of space to explore. Features include: Possible walk-out basement potential, Surrounded by newer homes in a growing subdivision, Lot appears surveyed at the rear, Family-friendly environment â€" catch frogs with the kids in the nearby ponds! This is a wonderful opportunity to set down roots in a peaceful, natural setting with all the benefits of nearby amenities. Don't miss your chance to build your ideal lifestyle here!

### **Exterior**

Exterior Features Environmental Reserve, No Back Lane, Not Landscaped, Stream/Pond