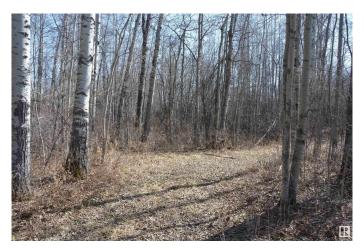

## \$134,900

0 Bedroom, 0.00 Bathroom, Rural on 2.06 Acres

Heather Downs, Rural Lac Ste. Anne County, AB

Discover the perfect spot to build your dream home on this 2+ acre treed lot, ideally situated just off Highway 43 and Township Road 540 â€" west of Edmonton. Conveniently located near Stony Plain & Spruce Grove, you'll enjoy easy access to shopping, services, & a four-lane highway for an effortless commute. This property, labeled as Lot 30 on the subdivision map, has already been brushed & cleared for a future home, with the potential for a walk-out design. The lot sides onto tranquil greenspace and ponds to both the north & south, providing privacy, beautiful natural surroundings, & plenty of space to explore. Features include: Possible walk-out basement potential, Surrounded by newer homes in a growing subdivision, Lot appears surveyed at the rear, Family-friendly environment â€" catch frogs with the kids in the nearby ponds! This is a wonderful opportunity to set down roots in a peaceful, natural setting with all the benefits of nearby amenities. Don't miss your chance to build your ideal lifestyle here!

### **Exterior**

Exterior Features Environmental Reserve, No Back Lane, Not Landscaped, Stream/Pond