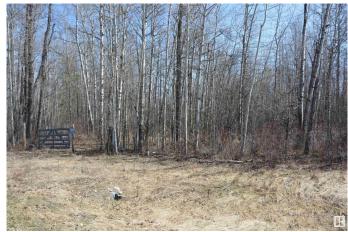

## \$134,900

0 Bedroom, 0.00 Bathroom, Rural on 2.06 Acres

Heather Downs, Rural Lac Ste. Anne County, AB

Discover the perfect spot to build your dream home on this 2+ acre treed lot, ideally situated just off Highway 43 and Township Road 540 â€" west of Edmonton. Conveniently located near Stony Plain & Spruce Grove, you'll enjoy easy access to shopping, services, & a four-lane highway for an effortless commute. This property, labeled as Lot 30 on the subdivision map, has already been brushed & cleared for a future home, with the potential for a walk-out design. The lot sides onto tranquil greenspace and ponds to both the north & south, providing privacy, beautiful natural surroundings, & plenty of space to explore. Features include: Possible walk-out basement potential, Surrounded by newer homes in a growing subdivision, Lot appears surveyed at the rear, Family-friendly environment â€" catch frogs with the kids in the nearby ponds! This is a wonderful opportunity to set down roots in a peaceful, natural setting with all the benefits of nearby amenities. Don't miss your chance to build your ideal lifestyle here!

### **Exterior**

Exterior Features Environmental Reserve, No Back Lane, Not Landscaped, Stream/Pond